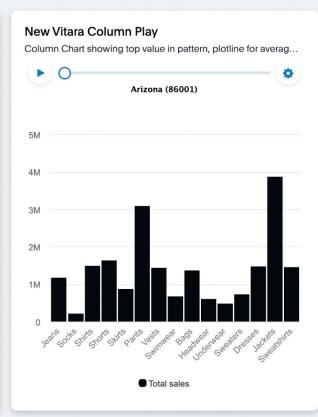

b> 4,353.964 | Apr 2021    | 8,822.333    | 7,361.392           | 5,175.891   |
|                    | Missouri (63144 | Bags        | Travel duffel     | 104      | <b>6</b> 5,235.513 | Apr 2021    | 13,344.474   | <b>1</b> 40,313.415 | 5,717.62    |
|                    | Missouri (63144 | Socks       | Hi-tech lw endu   | 80       | <b>6</b> 528.729   | Apr 2021    | 1,191.684    | 7,053.341           | 553.305     |
|                    | Missouri (63144 | Headwear    | Fisherman cap     | 20       | <b>304.826</b>     | Apr 2021    | 708.669      | 3,403.535           | 408.296     |
| Grand Totals       |                 |             |                   | 27,064.0 | 782,712.17         |             | 1,590,237.86 | 4,581,426.200       | 801,969.351 |

#### Vitara Column Charts







#### Vitara Bar Charts







## Vitara Lollipop and Combination Charts





## Vitara Waffle, Pictograph, Grouped Symbol Charts



#### Vitara Delta and Variance





### Vitara Polar Mode: Ring and Radar charts







## Vitara Small Multiples- Sparkline Chart



How to

# **Analyst Studio**



# **Connections in Analyst Studio**

| Databases supported in ThoughtSpot and Analyst Studio |                                 |             |                         |  |  |  |  |  |
|-------------------------------------------------------|---------------------------------|-------------|-------------------------|--|--|--|--|--|
| Amazon Athena                                         | Dremio                          | Presto      | Azure SQL<br>Database   |  |  |  |  |  |
| Amazon Aurora MySQL