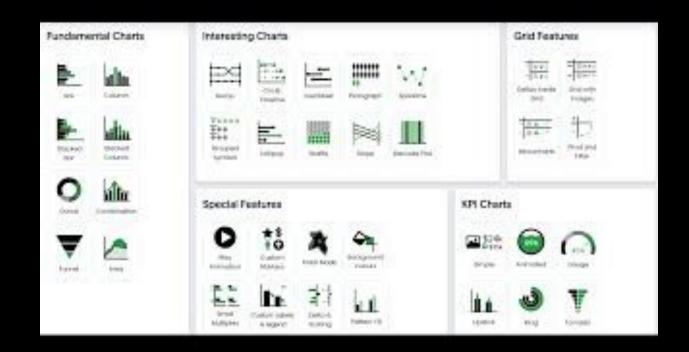

#### **Existing Charts**

| Bar Chart          | Ring Chart            |
|--------------------|-----------------------|
| Line Chart         | Radar Chart           |
| Stacked Bar        | Area Chart            |
| Stacked Column     | Gauge                 |
| Combination charts | Animated Gauge        |
| Donut chart (Pie)  | Funnel Chart          |
| Trellis Chart      | Slope Chart           |
| Tornado Chart      | Advanced Grid         |
| Dumbbell Chart     | Grouped Symbol chart  |
| Lipstick Chart     | Grid inside Grid      |
| Waffle chart       | Grid with Pivot       |
| Simple KPI         | Grid with microcharts |

#### **Common Features**

- Play Animation for all basic charts
- Custom Labels
- Custom Tooltips
- Custom Images and markers
- Polar Mode
- Pattern Fill
- Background Colors
- Plotlines

#### Phase 2 and Beyond

- Gantt (Column Range)
- Waterfall Chart
- Vertical Waterfall chart
- Calendar Chart
- Sankey Chart
- Bullet Chart
- Dynamic Text
- Word Cloud
- Histogram
- Packed Bubble
- Mekko Chart
- Bubble Chart