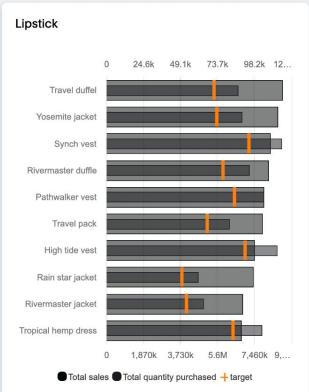

#### **Existing Charts**

| Bar Chart          | Ring Chart            |
|--------------------|-----------------------|
| Line Chart         | Radar Chart           |
| Stacked Bar        | Area Chart            |
| Stacked Column     | Gauge                 |
| Combination charts | Animated Gauge        |
| Donut chart (Pie)  | Funnel Chart          |
| Trellis Chart      | Slope Chart           |
| Tornado Chart      | Advanced Grid         |
| Dumbbell Chart     | Grouped Symbol chart  |
| Lipstick Chart     | Grid inside Grid      |
| Waffle chart       | Grid with Pivot       |
| Simple KPI         | Grid with microcharts |