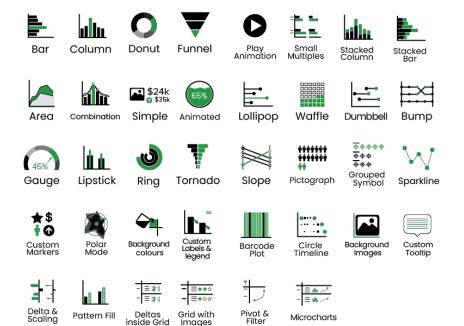

#### **Existing Charts**

| Bar Chart          | Ring Chart            |
|--------------------|-----------------------|
| Line Chart         | Radar Chart           |
| Stacked Bar        | Area Chart            |
| Stacked Column     | Gauge                 |
| Combination charts | Animated Gauge        |
| Donut chart (Pie)  | Funnel Chart          |
| Trellis Chart      | Slope Chart           |
| Tornado Chart      | Advanced Grid         |
| Dumbbell Chart     | Grouped Symbol chart  |
| Lipstick Chart     | Grid inside Grid      |
| Waffle chart       | Grid with Pivot       |
| Simple KPI         | Grid with microcharts |

#### **Common Features**

- Play Animation for all basic charts
- Custom Labels
- Custom Tooltips
- Custom Images and markers
- Polar Mode
- Pattern Fill
- Background Colors
- Plotlines