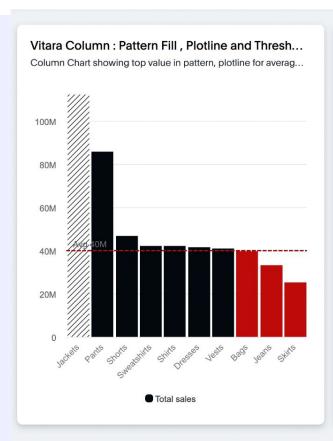

#### Vitara Column Charts

#### **Common Features**

- Play Animation for all basic charts
- Custom Labels
- Custom Tooltips
- Custom Images and markers
- Polar Mode
- Pattern Fill
- Background Colors
- Plotlines