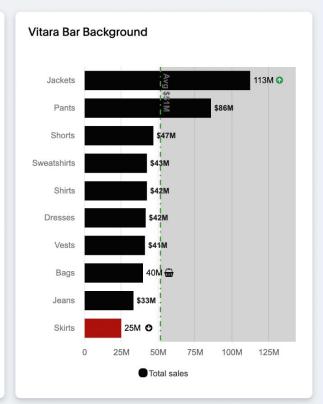

,822.333    | 7,361.392           | 5,175.891   |
|                    | Missouri (63144 | Bags        | Travel duffel     | 104      | <b>6</b> 5,235.513 | Apr 2021    | 13,344.474   | <b>1</b> 40,313.415 | 5,717.62    |
|                    | Missouri (63144 | Socks       | Hi-tech lw endu   | 80       | <b>6</b> 528.729   | Apr 2021    | 1,191.684    | 7,053.341           | 553.305     |
|                    | Missouri (63144 | Headwear    | Fisherman cap     | 20       | <b>304.826</b>     | Apr 2021    | 708.669      | 3,403.535           | 408.296     |
| Grand Totals       |                 |             |                   | 27,064.0 | 782,712.17         |             | 1,590,237.86 | 4,581,426.200       | 801,969.351 |

#### Vitara Column Charts







#### Vitara Bar Charts







## Vitara Lollipop and Combination Charts





## Vitara Waffle, Pictograph, Grouped Symbol Charts



#### Vitara Delta and Variance





### Vitara Polar Mode: Ring and Radar charts







## Vitara Small Multiples- Sparkline Chart



How to

# **Analyst Studio**



# **Connections in Analyst Studio**

| Databases supported in ThoughtSpot and Analyst Studio |                                 |             |                         |  |  |  |  |  |
|-------------------------------------------------------|---------------------------------|-------------|-------------------------|--|--|--|--|--|
| Amazon Athena                                         | Dremio                          | Presto      | Azure SQL<br>Database   |  |  |  |  |  |
| Amazon Aurora MySQL