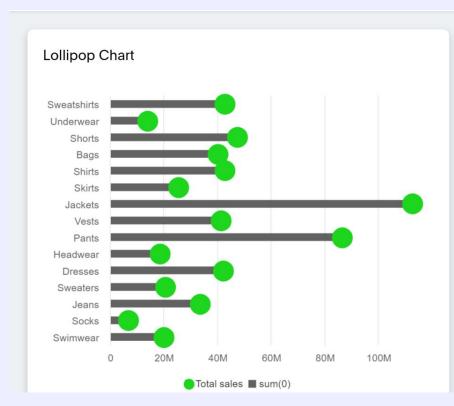

|
|                    | Missouri (63144 | Bags        | Travel duffel     | 104      | <b>6</b> 5,235.513 | Apr 2021    | 13,344.474   | <b>1</b> 40,313.415 | 5,717.62    |
|                    | Missouri (63144 | Socks       | Hi-tech lw endu   | 80       | <b>6</b> 528.729   | Apr 2021    | 1,191.684    | 7,053.341           | 553.305     |
|                    | Missouri (63144 | Headwear    | Fisherman cap     | 20       | <b>304.826</b>     | Apr 2021    | 708.669      | 3,403.535           | 408.296     |
| Grand Totals       |                 |             |                   | 27,064.0 | 782,712.17         |             | 1,590,237.86 | 4,581,426.200       | 801,969.351 |

#### Vitara Column Charts







#### Vitara Bar Charts







## Vitara Lollipop and Combination Charts





## Vitara Waffle, Pictograph, Grouped Symbol Charts



#### Vitara Delta and Variance





### Vitara Polar Mode: Ring and Radar charts







## Vitara Small Multiples- Sparkline Chart



How to

# **Analyst Studio**



# **Connections in Analyst Studio**

| Databases supported in ThoughtSpot and Analyst Studio |                                 |             |                         |  |  |  |  |  |
|-------------------------------------------------------|---------------------------------|-------------|-------------------------|--|--|--|--|--|
| Amazon Athena                                         | Dremio                          | Presto      | Azure SQL<br>Database   |  |  |  |  |  |
| Amazon Aurora MySQL                                   | Google AlloyDB for PostgreSQL   | SAP H