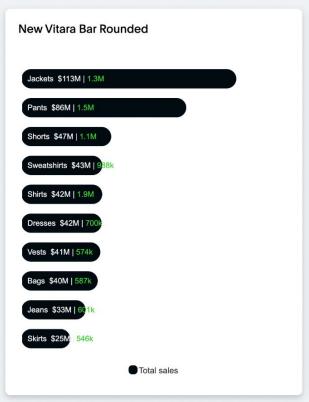

| 8,822.333    | 7,361.392           | 5,175.891   |
|                    | Missouri (63144 | Bags        | Travel duffel     | 104      | <b>6</b> 5,235.513 | Apr 2021    | 13,344.474   | <b>1</b> 40,313.415 | 5,717.62    |
|                    | Missouri (63144 | Socks       | Hi-tech lw endu   | 80       | <b>6</b> 528.729   | Apr 2021    | 1,191.684    | 7,053.341           | 553.305     |
|                    | Missouri (63144 | Headwear    | Fisherman cap     | 20       | <b>304.826</b>     | Apr 2021    | 708.669      | 3,403.535           | 408.296     |
| Grand Totals       |                 |             |                   | 27,064.0 | 782,712.17         |             | 1,590,237.86 | 4,581,426.200       | 801,969.351 |

#### Vitara Column Charts







#### Vitara Bar Charts







## Vitara Lollipop and Combination Charts





## Vitara Waffle, Pictograph, Grouped Symbol Charts



#### Vitara Delta and Variance





### Vitara Polar Mode: Ring and Radar charts







## Vitara Small Multiples- Sparkline Chart



How to

# **Analyst Studio**



# **Connections in Analyst Studio**

| Databases supported in ThoughtSpot and Analyst Studio |                                 |             |                         |  |  |  |  |  |
|-------------------------------------------------------|---------------------------------|-------------|-------------------------|--|--|--|--|--|
| Amazon Athena                                         | Dremio                          | Presto      | Azure SQL<br>Database   |  |  |  |  |  |
| Amazon Aurora MySQL