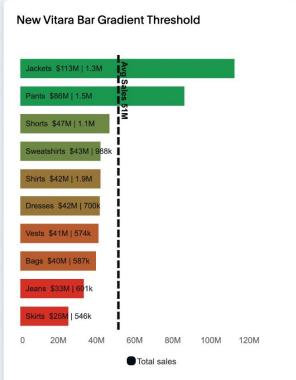

8,822.333    | 7,361.392           | 5,175.891   |
|                    | Missouri (63144 | Bags        | Travel duffel     | 104      | <b>6</b> 5,235.513 | Apr 2021    | 13,344.474   | <b>1</b> 40,313.415 | 5,717.62    |
|                    | Missouri (63144 | Socks       | Hi-tech lw endu   | 80       | <b>6</b> 528.729   | Apr 2021    | 1,191.684    | 7,053.341           | 553.305     |
|                    | Missouri (63144 | Headwear    | Fisherman cap     | 20       | <b>304.826</b>     | Apr 2021    | 708.669      | 3,403.535           | 408.296     |
| Grand Totals       |                 |             |                   | 27,064.0 | 782,712.17         |             | 1,590,237.86 | 4,581,426.200       | 801,969.351 |

#### Vitara Column Charts







#### Vitara Bar Charts







## Vitara Lollipop and Combination Charts





## Vitara Waffle, Pictograph, Grouped Symbol Charts



#### Vitara Delta and Variance





### Vitara Polar Mode: Ring and Radar charts







## Vitara Small Multiples- Sparkline Chart



How to

# **Analyst Studio**



# **Connections in Analyst Studio**

| Databases supported in ThoughtSpot and Analyst Studio |                                 |             |                         |  |  |  |  |  |
|-------------------------------------------------------|---------------------------------|-------------|-------------------------|--|--|--|--|--|
| Amazon Athena                                         | Dremio                          | Presto      | Azure SQL<br>Database   |  |  |  |  |  |
| Amazon Aurora MySQL