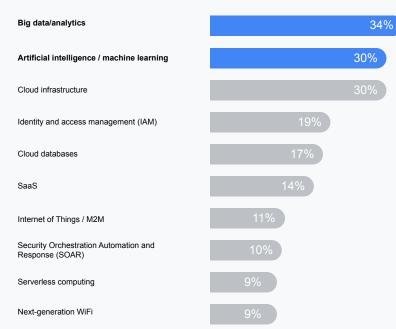

#### Organizations see data and AI/ML potential

Q: Which of these technologies has the most potential to significantly alter the way your business operates over the next 3 to 5 years? <u>CIO Magazine</u>, Oct 2021