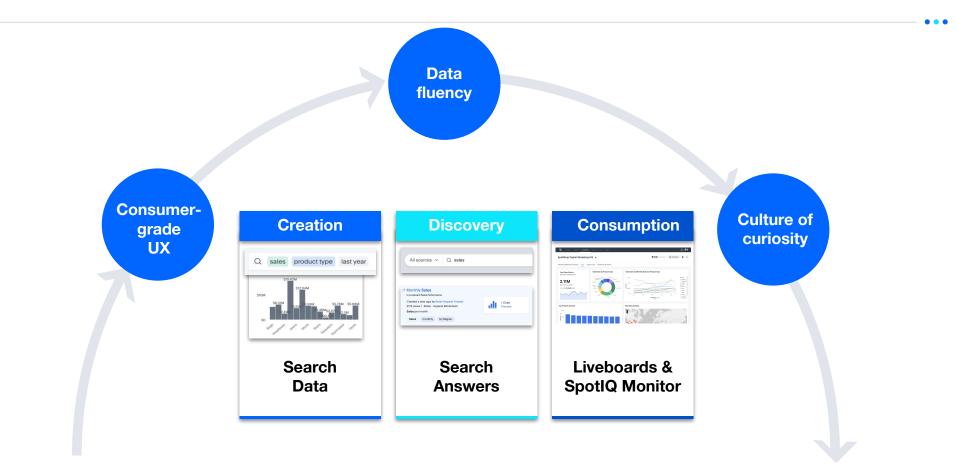

# **Creation: Search Data**

# **Discovery: Search Answers**

# Consumption: Liveboards & SpotIQ