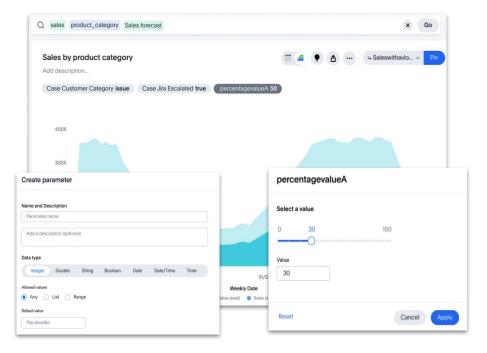

### **Parameters**

#### Use cases

What-if analysis

Тор N

. . .

Analyze data over different measures/attributes etc.

. . .