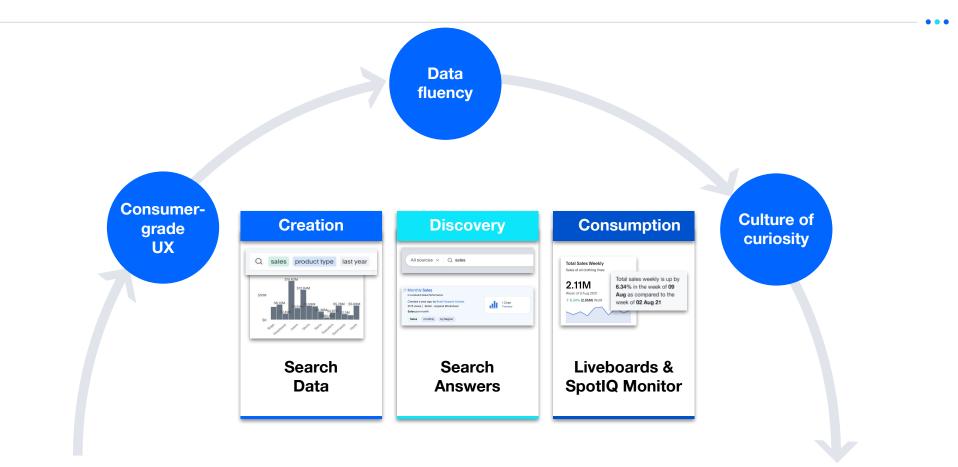

# **Creation: Search Data**

# **Discovery: Search Answers**

# Consumption: Liveboards & SpotIQ