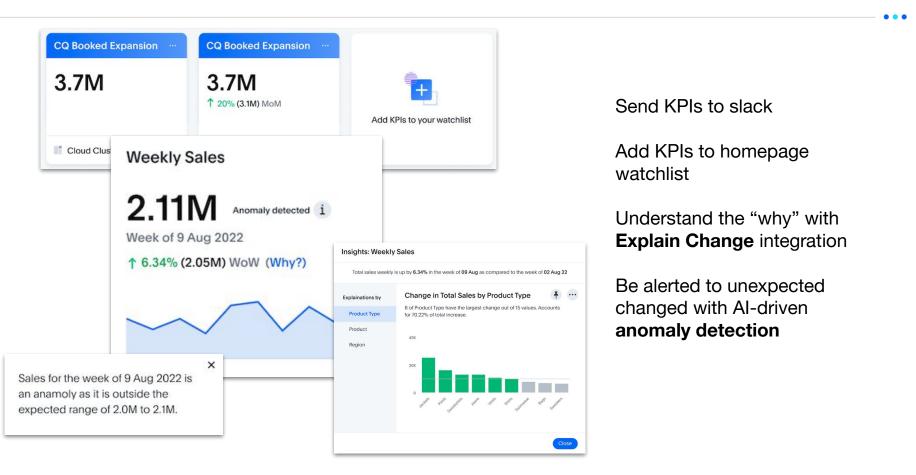

# **SpotIQ: Accelerating data-driven culture with Monitor**

| HOME ANSWERS                                         | PINBOARDS SPOTIC DATA.                                        |                                                                                                                                                                                                                                                                                                                                                                                                                                                                                                                                                                                                                                                                                                                                                                                                                                                                                                                                                                                                                                                                                                                                                                                                                                                                                                                                                                                                                                                                                                                                                                                                                                                                                                                                                                                                                                                                                                                                                                                                                                                                                                                           | ?                   |
|------------------------------------------------------|---------------------------------------------------------------|---------------------------------------------------------------------------------------------------------------------------------------------------------------------------------------------------------------------------------------------------------------------------------------------------------------------------------------------------------------------------------------------------------------------------------------------------------------------------------------------------------------------------------------------------------------------------------------------------------------------------------------------------------------------------------------------------------------------------------------------------------------------------------------------------------------------------------------------------------------------------------------------------------------------------------------------------------------------------------------------------------------------------------------------------------------------------------------------------------------------------------------------------------------------------------------------------------------------------------------------------------------------------------------------------------------------------------------------------------------------------------------------------------------------------------------------------------------------------------------------------------------------------------------------------------------------------------------------------------------------------------------------------------------------------------------------------------------------------------------------------------------------------------------------------------------------------------------------------------------------------------------------------------------------------------------------------------------------------------------------------------------------------------------------------------------------------------------------------------------------------|---------------------|
| Sale Perform                                         | Monitor : Create New                                          |                                                                                                                                                                                                                                                                                                                                                                                                                                                                                                                                                                                                                                                                                                                                                                                                                                                                                                                                                                                                                                                                                                                                                                                                                                                                                                                                                                                                                                                                                                                                                                                                                                                                                                                                                                                                                                                                                                                                                                                                                                                                                                                           | dow 🖞 …             |
| Total Sales We                                       | Title Weekly sales updates                                    | Subscribers                                                                                                                                                                                                                                                                                                                                                                                                                                                                                                                                                                                                                                                                                                                                                                                                                                                                                                                                                                                                                                                                                                                                                                                                                                                                                                                                                                                                                                                                                                                                                                                                                                                                                                                                                                                                                                                                                                                                                                                                                                                                                                               |                     |
| <b>2.111M</b><br>Week of 9 Aug 20<br>+ 6.34% (2.05M) | Frequency<br>Weekly v II v : 00 î IST<br>MO TU WE TH FR SA SU | Angela Hooper<br>angela hooper@thoughtspot.com<br>Palak sanghani@thoughtspot.com<br>Palak sanghani@thoughtspot.com<br>Nina Hernandez<br>nina.hernandez@thoughtspot.com                                                                                                                                                                                                                                                                                                                                                                                                                                                                                                                                                                                                                                                                                                                                                                                                                                                                                                                                                                                                                                                                                                                                                                                                                                                                                                                                                                                                                                                                                                                                                                                                                                                                                                                                                                                                                                                                                                                                                    |                     |
| SIOM<br>SISM<br>SO<br>Horston - Horston              | and a state and a state and a state and                       | torue     t | 11M<br>A Department |
|                                                      |                                                               |                                                                                                                                                                                                                                                                                                                                                                                                                                                                                                                                                                                                                                                                                                                                                                                                                                                                                                                                                                                                                                                                                                                                                                                                                                                                                                                                                                                                                                                                                                                                                                                                                                                                                                                                                                                                                                                                                                                                                                                                                                                                                                                           |                     |

Subscribe business users to notifications

Customize notifications based on schedule, threshold, or automated

Notifications available via Slack/teams, TS mobile app

Notify user when and why a KPI moved

Integrates with SpotIQ Explain the change