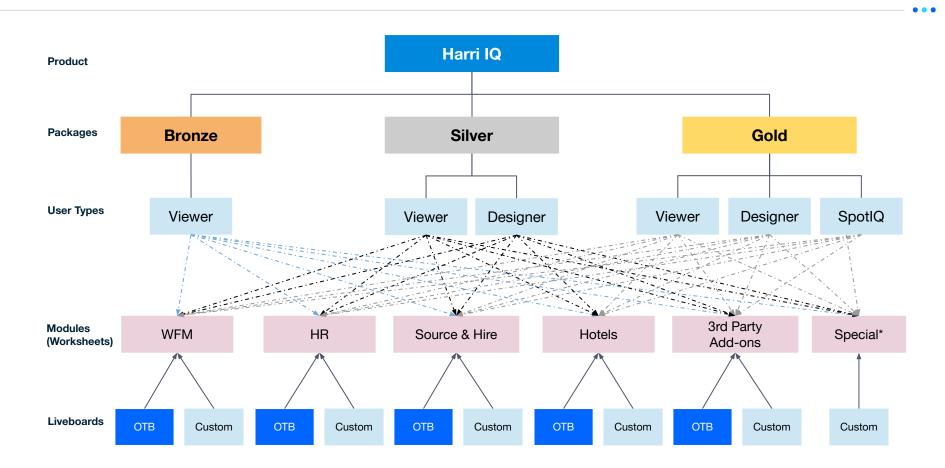

presentation of the final product



Focused on the Metrics that Matter.



9m+

EMPLOYEES ON PLATFORM

18+

ENGINEERS FOR EACH SALES PERSON

455+

**ENTERPRISE CLIENTS** 

360+

DEDICATED PROFESSIONALS

Mobile First
Payroll Agnostic
Multi-channel job broadcasting

- Built for Hospitality by Hospitality
- Designed from the Restaurant to the Enterprise
- Applicant and Employee Experience Focused































### **Harri Employee Experience Platform**



#### **Before - Data Structure & Flows**





# Three months, team of six from a plan to a Shippable product



#### **The Modern Data Stack Chaos**

#### **Integrated Data Stack as a Service**







#### **Business Data Model Architecture**





#### **Optimise Tables for Search + ACL**





#### **Product Structure**





## Demo Service Activation

harri





## harri