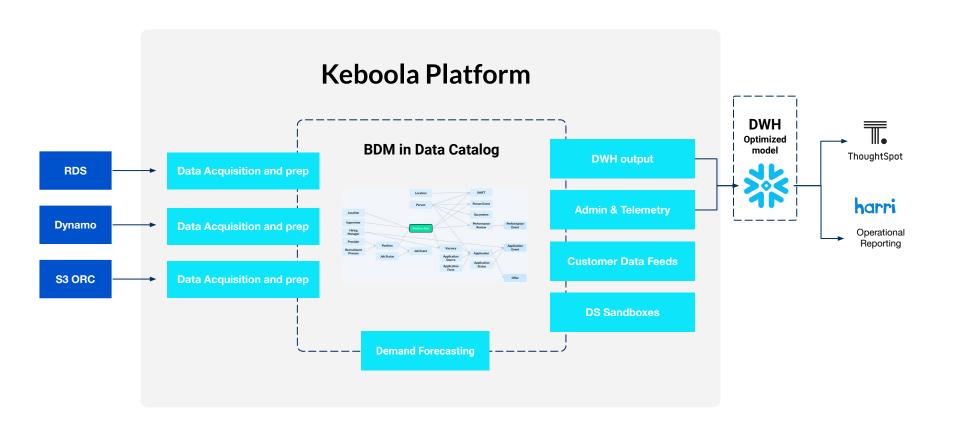

verywhere
Embed, service activation and user
management

How we structured our data

Data Architecture

6 Final outcome
Short presentation of the final product



Focused on the Metrics that Matter.



9m+

EMPLOYEES ON PLATFORM

18+

ENGINEERS FOR EACH SALES PERSON

455+

**ENTERPRISE CLIENTS** 

360+

DEDICATED PROFESSIONALS

Mobile First
Payroll Agnostic
Multi-channel job broadcasting

- Built for Hospitality by Hospitality
- Designed from the Restaurant to the Enterprise
- Applicant and Employee Experience Focused































### **Harri Employee Experience Platform**



#### **Before - Data Structure & Flows**





# Three months, team of six from a plan to a Shippable product



#### **The Modern Data Stack Chaos**

#### **Integrated Data Stack as a Service**







#### **Business Data Model Architecture**





#### **Optimise Tables for Search + ACL**





#### **Product Structure**





## Demo Service Activation

harri





## harri