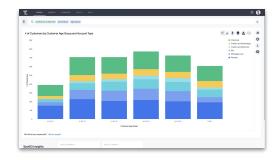

## Accern + ThoughtSpot

| HOME ANSWERS LIVEBOARD                                                        | S SPOTIO DATA ADMIN DEVELOP Se                                       | earch data                                   | Q Search answers a                                 | and Liveboards ?         |  |  |
|-------------------------------------------------------------------------------|----------------------------------------------------------------------|----------------------------------------------|----------------------------------------------------|--------------------------|--|--|
| Ukraine Conflict - 🌣 🖍                                                        |                                                                      |                                              | Schedule                                           | Save changes             |  |  |
| Entity Name (Select) - Event (Select)<br>Event Sentiment (Select) -           | Event Group (Select)  Entity Sector (Select)  if                     | event Relevance >= 70 <= 100 - Signal Sentim | ent (Select) - Published At >= 02/20/2022 < 03/09/ | '2 <del>v</del>          |  |  |
| Number of Entities Number of Events                                           |                                                                      | Number of Articles                           | Average Entity Se                                  | Average Entity Sentiment |  |  |
| 267                                                                           | 8                                                                    |                                              | -8.55                                              |                          |  |  |
| SIGNAL DISTRIBUTION OVERTIME (<br>Total of signals generated by week          |                                                                      |                                              | erage sentiment score for each entity              |                          |  |  |
|                                                                               | 0 Total Count<br>Average Ev                                          |                                              | Average Signal Sentiment 1                         | Total Signals Tot        |  |  |
| Pi jeudis uuroo                                                               |                                                                      | CNOOC Limited                                | -35.11                                             | 2                        |  |  |
| Count \$                                                                      | -10 ent Sem                                                          | The ONE Group Hospitality, In                |                                                    | 8                        |  |  |
| Lotal                                                                         |                                                                      | ConocoPhillips                               | -32.6                                              | 47                       |  |  |
| 0<br>Feb Feb Feb Feb 1<br>20 22 24 26                                         | -20<br>Feb Mar Mar Mar<br>28 02 04 06 08                             | Occidental Petroleum<br>Corporation          | -32.10                                             | 3                        |  |  |
|                                                                               | shed At → ↑<br>2022                                                  | GAIL INDIA LTD                               | -30.42                                             | 12                       |  |  |
|                                                                               |                                                                      | Coca-Cola Company (The)                      | -29.13                                             | 95                       |  |  |
| SIGNAL COUNT BY ENTITY SECTOR<br>Signal, articles count and average sentiment |                                                                      | Coca-Cola Bottling Co<br>Consolidated        | -28.91                                             | 4                        |  |  |
|                                                                               | VR Applications (DApps)                                              | Coca-Cola HBC AG-DI                          | -28.91                                             | 4                        |  |  |
| Uti<br>Service:<br>N/A                                                        | lities Capital Goods<br>Consumer Cyclicals<br>Consumer Non Cyclicals | SEPLAT PETROLEUM<br>DEVELOPMENT              | -28.55                                             | 7                        |  |  |
|                                                                               | Consumer Non-Durables<br>Consumer Services                           | Diageo plc                                   | -28.5                                              | 79                       |  |  |
|                                                                               | Consumer services                                                    | Anheuser-Busch Inbev SA                      | -28.14                                             | 13                       |  |  |

Example Liveboard: Ukraine Conflict

•••