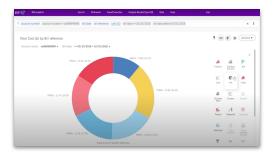

## Accern + ThoughtSpot

| HOME ANSWERS LIVEBOARD                                                        | S SPOTIO DATA ADMIN DEVELOP Se                                       | earch data                                   | Q Search answers a                                 | and Liveboards ?         |  |  |
|-------------------------------------------------------------------------------|----------------------------------------------------------------------|----------------------------------------------|----------------------------------------------------|--------------------------|--|--|
| Ukraine Conflict - 🌣 🖍                                                        |                                                                      |                                              | Schedule                                           | Save changes             |  |  |
| Entity Name (Select) - Event (Select)<br>Event Sentiment (Select) -           | Event Group (Select)  Entity Sector (Select)  if                     | event Relevance >= 70 <= 100 - Signal Sentim | ent (Select) - Published At >= 02/20/2022 < 03/09/ | '2 <del>v</del>          |  |  |
| Number of Entities Number of Events                                           |                                                                      | Number of Articles                           | Average Entity Se                                  | Average Entity Sentiment |  |  |
| 267                                                                           | 8                                                                    |                                              | -8.55                                              |                          |  |  |
| SIGNAL DISTRIBUTION OVERTIME (<br>Total of signals generated by week          |                                                                      |                                              | erage sentiment score for each entity              |                          |  |  |
|                                                                               | 0 Total Count<br>Average Ev                                          |                                              | Average Signal Sentiment 1                         | Total Signals Tot        |  |  |
| Pi jeudis uuroo                                                               |                                                                      | CNOOC Limited                                | -35.11                                             | 2                        |  |  |
| Count \$                                                                      | -10 ent Sem                                                          | The ONE Group Hospitality, In                |                                                    | 8                        |  |  |
| Lotal                                                                         |                                                                      | ConocoPhillips                               | -32.6                                              | 47                       |  |  |
| 0<br>Feb Feb Feb Feb 1<br>20 22 24 26                                         | -20<br>Feb Mar Mar Mar<br>28 02 04 06 08                             | Occidental Petroleum<br>Corporation          | -32.10                                             | 3                        |  |  |
|                                                                               | shed At → ↑<br>2022                                                  | GAIL INDIA LTD                               | -30.42                                             | 12                       |  |  |
|                                                                               |                                                                      | Coca-Cola Company (The)                      | -29.13                                             | 95                       |  |  |
| SIGNAL COUNT BY ENTITY SECTOR<br>Signal, articles count and average sentiment |                                                                      | Coca-Cola Bottling Co<br>Consolidated        | -28.91                                             | 4                        |  |  |
|                                                                               | VR Applications (DApps)                                              | Coca-Cola HBC AG-DI                          | -28.91                                             | 4                        |  |  |
| Uti<br>Service:<br>N/A                                                        | lities Capital Goods<br>Consumer Cyclicals<br>Consumer Non Cyclicals | SEPLAT PETROLEUM<br>DEVELOPMENT              | -28.55                                             | 7                        |  |  |
|                                                                               | Consumer Non-Durables<br>Consumer Services                           | Diageo plc                                   | -28.5                                              | 79                       |  |  |
|                                                                               | Consumer services                                                    | Anheuser-Busch Inbev SA                      | -28.14                                             | 13                       |  |  |

Example Liveboard: Ukraine Conflict

•••