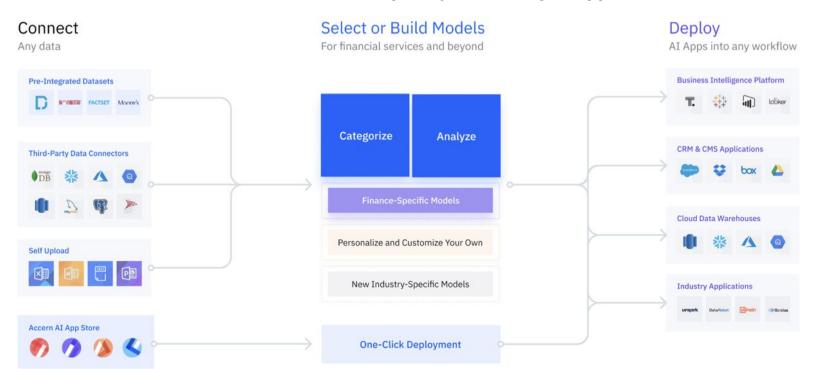

#### Leading to the most accurate and powerful No-Code AI platform.

Connect Deploy ACCERN DATA STORE AI Apps into any workflow Any data elasticsearch & kofko **Business Intelligence Platform Pre-Integrated Datasets** ADAPTIVE NLP NONNER FACTSET MOON'S П Τ. 444 lobker elasticsearch & kofko 🥂 TRITON INFERENCE SERVER Soork O PyTorch ONNX SparkNLP BERT **CRM & CMS Applications Third-Party Data Connectors** ADAPTIVE FORECASTING DB 紫 Δ (0) ONNX O PyTorch TensorFlow **ADAPTIVE INFRASTRUCTURE Cloud Data Warehouses** → C ← AUTO SCALING kubernetes Self Upload aws Soogle Cloud A Microsoft Azure DigitalOcean **Industry Applications** Or Ocrohes Accern AI App Store **One-Click Deployment** 