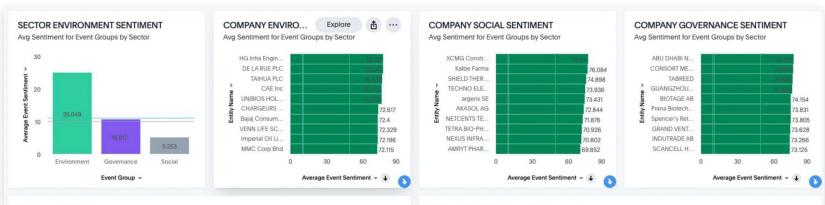

#### **Environment Key Issues**

Top issues with signal count and sentiment score

| Environment - Air Quality            | 9.63K   | neutral  |
|--------------------------------------|---------|----------|
| Environment - GHG Emissions          | 113.66K | positive |
| Environment - Water Waste Management | 4.21K   | positive |
| Environment - Energy Management      | 69.75K  | positive |
| Environment - Climate Change         | 84.06K  | positive |

#### Entity vs Event Heatmap - Environment

Average sentiment score representing the relationship between an entity and an event