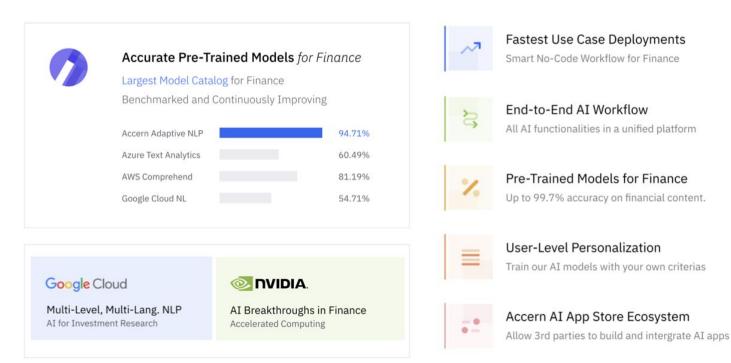

#### Leading to the most accurate and powerful No-Code AI platform.

Connect Deploy ACCERN DATA STORE AI Apps into any workflow Any data elasticsearch & kofko **Business Intelligence Platform Pre-Integrated Datasets** ADAPTIVE NLP NONNER FACTSET MOON'S П Τ. 444 lobker elasticsearch & kofko 🥂 TRITON INFERENCE SERVER Soork O PyTorch ONNX SparkNLP BERT **CRM & CMS Applications Third-Party Data Connectors** ADAPTIVE FORECASTING DB 紫 Δ (0) ONNX O PyTorch TensorFlow **ADAPTIVE INFRASTRUCTURE Cloud Data Warehouses** → C ← AUTO SCALING kubernetes Self Upload aws Soogle Cloud A Microsoft Azure DigitalOcean **Industry Applications** Or Ocrohes Accern AI App Store **One-Click Deployment** 

#### Powered by the best-in-class technology.

ACCERN

• • •

ACCERN

• • •