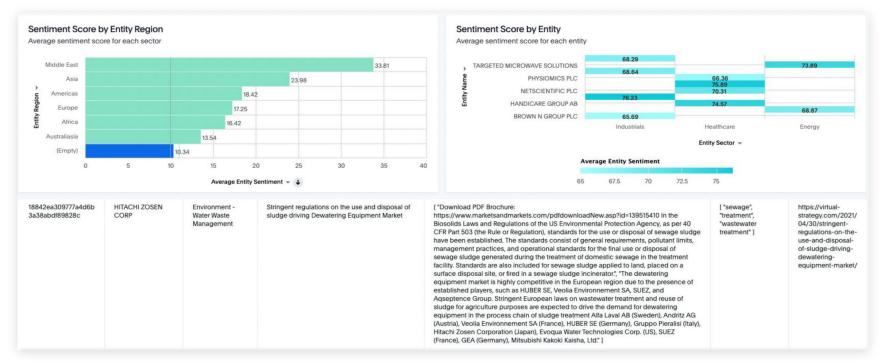

## Accern + ThoughtSpot

| HOME ANSWERS LIVEBOARD                                                        | S SPOTIO DATA ADMIN DEVELOP Se                                       | earch data                                   | Q Search answers a                                 | and Liveboards ?         |  |  |
|-------------------------------------------------------------------------------|----------------------------------------------------------------------|----------------------------------------------|----------------------------------------------------|--------------------------|--|--|
| Ukraine Conflict - 🌣 🖍                                                        |                                                                      |                                              | Schedule                                           | Save changes             |  |  |
| Entity Name (Select) - Event (Select)<br>Event Sentiment (Select) -           | Event Group (Select)  Entity Sector (Select)  if                     | event Relevance >= 70 <= 100 - Signal Sentim | ent (Select) - Published At >= 02/20/2022 < 03/09/ | '2 <del>v</del>          |  |  |
| Number of Entities Number of Events                                           |                                                                      | Number of Articles                           | Average Entity Se                                  | Average Entity Sentiment |  |  |
| 267                                                                           | 8                                                                    |                                              | -8.55                                              |                          |  |  |
| SIGNAL DISTRIBUTION OVERTIME (<br>Total of signals generated by week          |                                                                      |                                              | erage sentiment score for each entity              |                          |  |  |
|                                                                               | 0 Total Count<br>Average Ev                                          |                                              | Average Signal Sentiment 1                         | Total Signals Tot        |  |  |
| Pi jeudis uuroo                                                               |                                                                      | CNOOC Limited                                | -35.11                                             | 2                        |  |  |
| Count \$                                                                      | -10 ent Sem                                                          | The ONE Group Hospitality, In                |                                                    | 8                        |  |  |
| Lotal                                                                         |                                                                      | ConocoPhillips                               | -32.6                                              | 47                       |  |  |
| 0<br>Feb Feb Feb Feb 1<br>20 22 24 26                                         | -20<br>Feb Mar Mar Mar<br>28 02 04 06 08                             | Occidental Petroleum<br>Corporation          | -32.10                                             | 3                        |  |  |
|                                                                               | shed At → ↑<br>2022                                                  | GAIL INDIA LTD                               | -30.42                                             | 12                       |  |  |
|                                                                               |                                                                      | Coca-Cola Company (The)                      | -29.13                                             | 95                       |  |  |
| SIGNAL COUNT BY ENTITY SECTOR<br>Signal, articles count and average sentiment |                                                                      | Coca-Cola Bottling Co<br>Consolidated        | -28.91                                             | 4                        |  |  |
|                                                                               | VR Applications (DApps)                                              | Coca-Cola HBC AG-DI                          | -28.91                                             | 4                        |  |  |
| Uti<br>Service:<br>N/A                                                        | lities Capital Goods<br>Consumer Cyclicals<br>Consumer Non Cyclicals | SEPLAT PETROLEUM<br>DEVELOPMENT              | -28.55                                             | 7                        |  |  |
|                                                                               | Consumer Non-Durables<br>Consumer Services                           | Diageo plc                                   | -28.5                                              | 79                       |  |  |
|                                                                               | Consumer services                                                    | Anheuser-Busch Inbev SA                      | -28.14                                             | 13                       |  |  |

Example Liveboard: Ukraine Conflict

•••