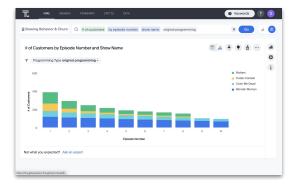

## Accern + ThoughtSpot

| HOME ANSWERS LIVEBOARD                                                        | S SPOTIO DATA ADMIN DEVELOP Se                                       | earch data                                   | Q Search answers a                                 | and Liveboards ?         |  |  |
|-------------------------------------------------------------------------------|----------------------------------------------------------------------|----------------------------------------------|----------------------------------------------------|--------------------------|--|--|
| Ukraine Conflict - 🌣 🖍                                                        |                                                                      |                                              | Schedule                                           | Save changes             |  |  |
| Entity Name (Select) - Event (Select)<br>Event Sentiment (Select) -           | Event Group (Select)  Entity Sector (Select)  if                     | event Relevance >= 70 <= 100 - Signal Sentim | ent (Select) - Published At >= 02/20/2022 < 03/09/ | '2 <del>v</del>          |  |  |
| Number of Entities Number of Events                                           |                                                                      | Number of Articles                           | Average Entity Se                                  | Average Entity Sentiment |  |  |
| 267                                                                           | 8                                                                    |                                              | -8.55                                              |                          |  |  |
| SIGNAL DISTRIBUTION OVERTIME (<br>Total of signals generated by week          |                                                                      |                                              | erage sentiment score for each entity              |                          |  |  |
|                                                                               | 0 Total Count<br>Average Ev                                          |                                              | Average Signal Sentiment 1                         | Total Signals Tot        |  |  |
| Pi jeudis uuroo                                                               |                                                                      | CNOOC Limited                                | -35.11                                             | 2                        |  |  |
| Count \$                                                                      | -10 ent Sem                                                          | The ONE Group Hospitality, In                |                                                    | 8                        |  |  |
| Lotal                                                                         |                                                                      | ConocoPhillips                               | -32.6                                              | 47                       |  |  |
| 0<br>Feb Feb Feb Feb 1<br>20 22 24 26                                         | -20<br>Feb Mar Mar Mar<br>28 02 04 06 08                             | Occidental Petroleum<br>Corporation          | -32.10                                             | 3                        |  |  |
|                                                                               | shed At → ↑<br>2022                                                  | GAIL INDIA LTD                               | -30.42                                             | 12                       |  |  |
|                                                                               |                                                                      | Coca-Cola Company (The)                      | -29.13                                             | 95                       |  |  |
| SIGNAL COUNT BY ENTITY SECTOR<br>Signal, articles count and average sentiment |                                                                      | Coca-Cola Bottling Co<br>Consolidated        | -28.91                                             | 4                        |  |  |
|                                                                               | VR Applications (DApps)                                              | Coca-Cola HBC AG-DI                          | -28.91                                             | 4                        |  |  |
| Uti<br>Service:<br>N/A                                                        | lities Capital Goods<br>Consumer Cyclicals<br>Consumer Non Cyclicals | SEPLAT PETROLEUM<br>DEVELOPMENT              | -28.55                                             | 7                        |  |  |
|                                                                               | Consumer Non-Durables<br>Consumer Services                           | Diageo plc                                   | -28.5                                              | 79                       |  |  |
|                                                                               | Consumer services                                                    | Anheuser-Busch Inbev SA                      | -28.14                                             | 13                       |  |  |

Example Liveboard: Ukraine Conflict

•••