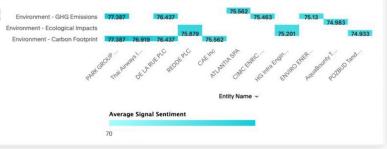

#### **Environment Key Issues**

Top issues with signal count and sentiment score

| Environment - Air Quality            | 9.63K   | neutral  |
|--------------------------------------|---------|----------|
| Environment - GHG Emissions          | 113.66K | positive |
| Environment - Water Waste Management | 4.21K   | positive |
| Environment - Energy Management      | 69.75K  | positive |
| Environment - Climate Change         | 84.06K  | positive |

#### Entity vs Event Heatmap - Environment

Average sentiment score representing the relationship between an entity and an event