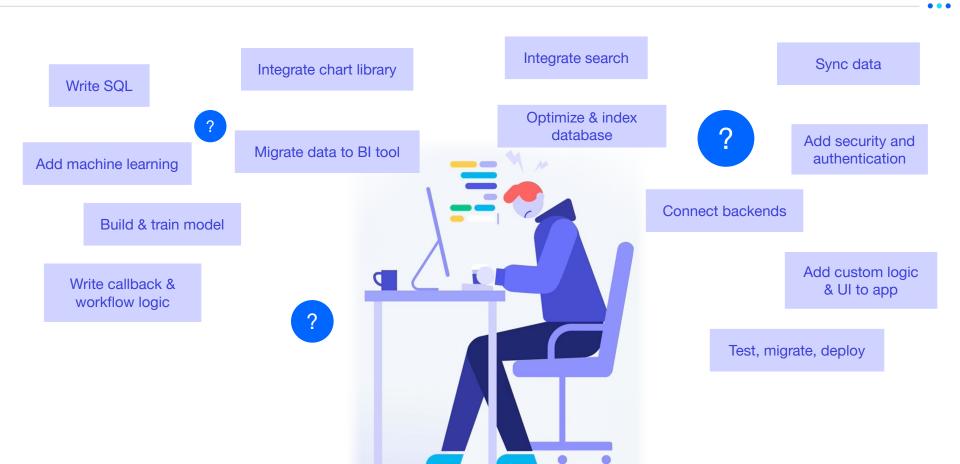

## **Building it from scratch**

## Considerations for selecting a embedded analytics platform

you differentiate

that keep users coming back